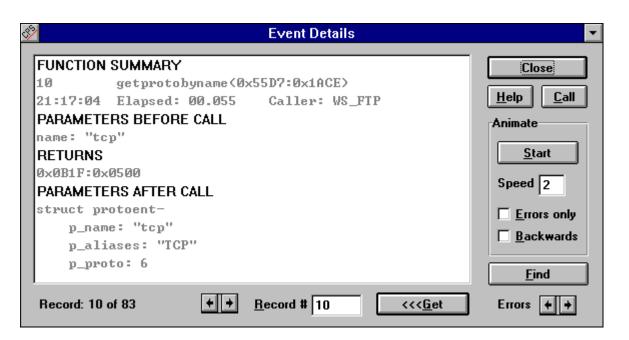

Other *X-Ray* Windows debugging products:

The Events dialog box displayed by our ODBC API Trace/Debugging tool, *X-Ray/ODBC* (only \$79.95).

The Events dialog box displayed by our Winsock API Trace/Debugging tool, *X-Ray/Winsock* (only \$79.95).