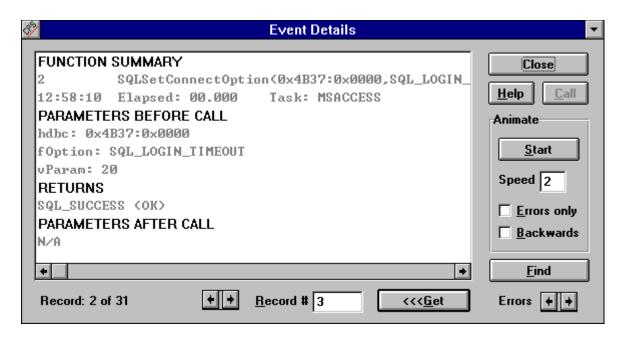

Other *X-Ray* Windows debugging products:

The Events dialog box displayed by our ODBC API Trace/Debugging tool, *X-Ray/ODBC* (only \$79.95).

The Events dialog box displayed by our Winsock API Trace/Debugging tool, *X-Ray/Winsock* (only \$79.95).